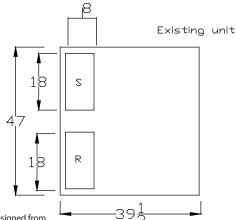

## Curb Adapter Information

- These curb adapters have been designed from HVAC unit literature. Actual job site dimensions have not been taken. Field alterations an reinforcements may be required of site dimensions vary from literature.
- Before ordering curb adapter, contractor must confirm that dimensions of existing curb on job site matches dimensions of existing curb on this drawing.
- Before new HVAC unit is set in place inspect structural stability of existing curb and building's roof load capability. Reinforce if required.
- All curb adapters will increase the system's external static pressure and must be included when calculating unit requirements.
- 5) Follow all local and state laws when installing curb adapters.