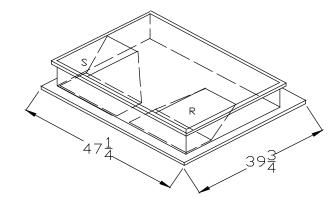

## Curb Adapter Information

- These curb adapters have been designed from HVAC unit literature. Actual job site dimensions have not been taken. Field alterations an reinforcements may be required of site dimensions vary from literature.
- Before ordering curb adapter, contractor must confirm that dimensions of existing curb on job site matches dimensions of existing curb on this drawing.
- Before new HVAC unit is set in place inspect structural stability of existing curb and building's roof load capability. Reinforce if required.
- All curb adapters will increase the system's external static pressure and must be included when calculating unit requirements.
- 5) Follow all local and state laws when installing curb adapters.