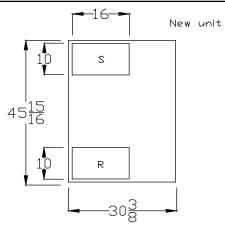

## Curb Adapter Information

- These curb adapters have been designed from HVAC unit literature. Actual job site dimensions have not been taken. Field alterations an reinforcements may be required of site dimensions vary from literature.
- Before ordering curb adapter, contractor must confirm that dimensions of existing curb on job site matches dimensions of existing curb on this drawing.
- Before new HVAC unit is set in place inspect structural stability of existing curb and building's roof load capability. Reinforce if required.
- All curb adapters will increase the system's external static pressure and must be included when calculating unit requirements.
- 5) Follow all local and state laws when installing curb adapters.